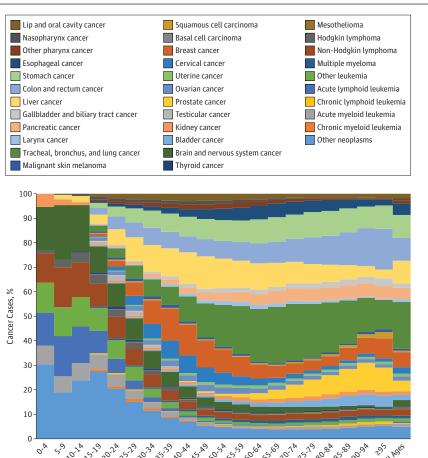

groups are defined based on International Classification of Diseases, Ninth Revision (ICD-9), and

' All data reported as number or rate (95% UI)

UI, uncertainty interval

For childhood cancers (age 0-19 years), the most common cancers and causes of cancer deaths were other neoplasms (see eTables 4 and 5 in the Supplement for ICD codes included in "other neoplasms"), brain and nervous system cancers, and acute lymphoid leukemia (Figure 1 and Figure 2). For adolescents and young adults (age 20-39 years) the most common cancers globally were breast cancer, cervical cancer, and other neoplasms. The main causes of cancer deaths for this age group were other neoplasms, brain and nervous system cancers, and non-Hodgkin lymphoma. For the population older than 39 years, the cancers contributing the most incident cases were TBL, breast, prostate, and colorectal cancer, while the main contributors to cancer deaths were TBL, colorectal, and stomach cancer. Between 2006 and 2016, the average annual age-

Figure 2. Age-Specific Global Contributions of Cancer Types to Total Cancer Mortality, Both Sexes, 2016

of which 97% came from YLLs and 3% from YLDs (eTable 15 and eFigure 4 in the Supplement). The odds of developing colon and rectum cancer globally was higher for men than for women (1 in 26 men, 1 in 41 women; eTable 16 in the Supplement). The highest odds were in the high SDI quintile (1 in 15 men, 1 in 24 women), and the lowest in the low SDI quintile (1 in 112 men, 1 in 116 women). Between 2006 and 2016, incidence increased by 34% (95% UI, 28%-41%), from 1.3 million (95% UI, 1.27-1.30 million) to 1.7 million (95% UI, 1.66-1.79 million) cases (eTable 14 in the Supplement). Most of this increase can be explained by an aging and growing population (19% and 12%, respectively); however, even with the same population size and age structure, colorectal cancer cases would have increased by 2% between 2006 and 2016 due to changing age-specific incidence rates. ASIRs between 1990 and 2016 were similar for men and women for all levels of SDI except for the high-middle SDI quintile, where trends leveled off in women but increased in men (eFigures 25 and 26 in the Supplement). Between 2006 and 2016, for both sexes combined, the ASIR and ASDR decreased in the high SDI quintile. In the high-middle, and middle SDI quintile, the ASDR decreased but the ASIR increased, and for low-middle, and low SDI countries, both ASIR and ASDR increased (eFigure 7 in the Supplement).