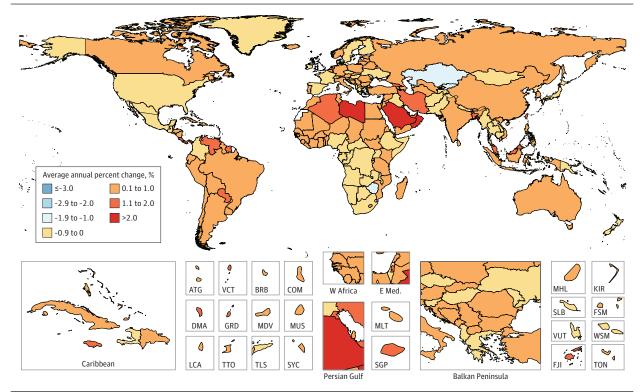

standardized incidence rates (AAASIRs) forall cancers combined increased in 130 of 195 countries (Figure 3). In contrast, the average annual age-standardized death rates (AAASDRs) for all cancers combined decreased within that timeframe in 143 of 195 countries (Figure 4). Countries with an increase in AAASDR were largely located on the African continent and Middle East. Between 2006 and 2016 the AAASDR decreased in all SDI quintiles except for the low SDI quintile (eFigure 5 in the Supplement). The AAASDR decreased for most cancers in the high, and high-middle SDI quintiles, whereas the changes in AAASDR were more heterogeneous for the other SDI quintiles (eFigures 5-14 in the Supplement).

Figure 3. Average Annual Percent Change in Age-Standarized Incidence Rate in Both Sexes for All Cancers From 2006 to 2016

ATG indicates Antigua and Barbuda; BRB, Barbados; COM, Comoros; DMA, Dominica; E Med: Eastern Mediterranean; FJI, Fiji; FSM, Federated States of Micronesia; GRD, Grenada; KIR, Kiribati; KS, Kaposi sarcoma; LCA, Saint Lucia; MDV, Maldives; MLT, Malta; MUS, Mauritius; MHL, Marshall Islands;

NMSC, nonmelanoma skin cancer; SGP, Singapore; SLB, Solomon Islands; SYC, Seychelles; TLS, Timor-Leste; TON, Tonga; TTO, Trinidad and Tobago; VCT, Saint Vincent and the Grenadines; VUT, Vanuatu; W Africa, West Africa; WSM, Samoa.