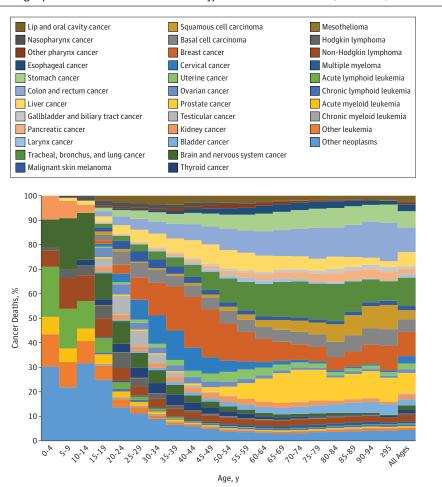

groups are defined based on International Classification of Diseases, Ninth Revision (ICD-9), and

' All data reported as number or rate (95% UI)

UI, uncertainty interval

For childhood cancers (age 0-19 years), the most common cancers and causes of cancer deaths were other neoplasms (see eTables 4 and 5 in the Supplement for ICD codes included in "other neoplasms"), brain and nervous system cancers, and acute lymphoid leukemia (Figure 1 and Figure 2). For adolescents and young adults (age 20-39 years) the most common cancers globally were breast cancer, cervical cancer, and other neoplasms. The main causes of cancer deaths for this age group were other neoplasms, brain and nervous system cancers, and non-Hodgkin lymphoma. For the population older than 39 years, the cancers contributing the most incident cases were TBL, breast, prostate, and colorectal cancer, while the main contributors to cancer deaths were TBL, colorectal, and stomach cancer. Between 2006 and 2016, the average annual age-

Figure 1. Age-Specific Global Contributions of Cancer Types to Total Cancer Incidence, Both Sexes, 2016